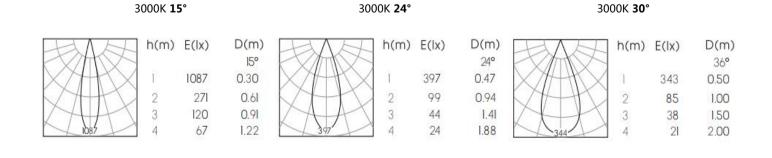

| Luminaire Color     | □ White ■ Black    |
| Light Source        | LUMINUS            |
| Color Temperature   | 2700K/3000K/4000K  |
| Color Rending Index | Ra>95              |
| Beam Angle          | 15°/24°/30°        |
| Luminous Flux       | 100lm at 3000K     |
| cut-out             | Ø30MM              |
| Driver              | ELP03SS1           |
| Power Factor ( PF ) | ≥0.50              |
| Input               | AC100-240V 50-60Hz |
| Output              | DC 700mA 2.5-4V    |
| Class               | П                  |
| IP Degree           | IP20               |
| Inner Box           | 7X7X5cm            |
| Carton Size         | 37X30X32cm         |
| QTY/CTN             | 80PCS/CTN          |
| Net Weight          | 0.1KG/PCS          |





#### **Light Distribution**



# Ledoux

### Related references Optional Accessories





Honeycomb Size: 17×3

Combed Glass Size: 17×3



Woven Glass Size: 17×3

Related references LED POWER SUPPLIES



Constant current power supply

Brand: Eaglerise

0-10V

Triac

Dali

# Ledoux

### Related project picture of product family: