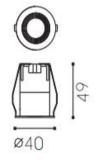

#### **Product Specfication**

| Luminaire Wattage   | 3W                 |
|---------------------|--------------------|
| Luminaire Color     | □ White ■ Black    |
| Light Source        | LUMINUS            |
| Color Temperature   | 2700K/3000K/4000K  |
| Color Rending Index | Ra>95              |
| Beam Angle          | 15°/24°/30°        |
| Luminous Flux       | 100lm at 3000K     |
| cut-out             | Ø30MM              |
| Driver              | ELP03SS1           |
| Power Factor ( PF ) | ≥0.50              |
| Input               | AC100-240V 50-60Hz |
| Output              | DC 700mA 2.5-4V    |
| Class               | П                  |
| IP Degree           | IP20               |
| Inner Box           | 7X7X5cm            |
| Carton Size         | 37X30X32cm         |
| QTY/CTN             | 80PCS/CTN          |
| Net Weight          | 0.1KG/PCS          |