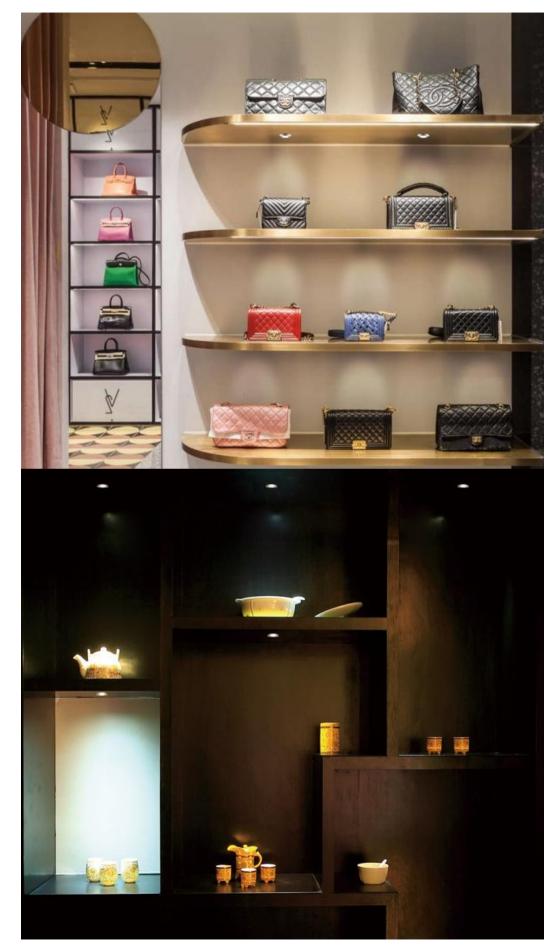

|
| Driver              | ELP03SS1           |
| Power Factor ( PF ) | ≥0.50              |
| Input               | AC100-240V 50-60Hz |
| Output              | DC 700mA 2.5-4V    |
| Class               | П                  |
| IP Degree           | IP20               |
| Inner Box           | 7X7X5cm            |
| Carton Size         | 37X30X32cm         |
| QTY/CTN             | 80PCS/CTN          |
| Net Weight          | 0.1KG/PCS          |





#### **Light Distribution**



# Ledoux

### Related references Optional Accessories





Honeycomb Size: 17×3

Combed Glass Size: 17×3



Woven Glass Size: 17×3

Related references LED POWER SUPPLIES



Constant current power supply

Brand: Eaglerise

0-10V

Triac

Dali

# Ledoux

### Related project picture of product family: