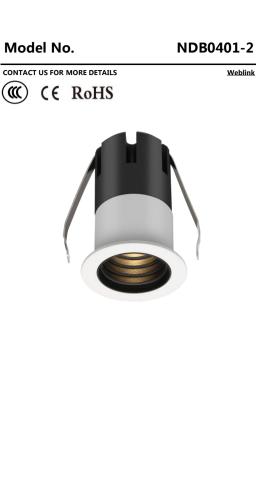

#### **Product Description**

SIRIUS downlight series focus on the minimal appearance, giving stage to the light instead of the fixture. The fixture surface is treated by powder coating, making for a durable color, meeting the stylistic demands of different environments. It offers high anti-glare technology, high lighting efficiency and choice of dimensions and optical angles to fully satisfy all the different lighting effects.

#### **Product Specfication**

| Luminaire Wattage   | 3W                 |
|---------------------|--------------------|
| Luminaire Color     | □ White ■ Black    |
| Light Source        | LUMINUS            |
| Color Temperature   | 2700K/3000K/4000K  |
| Color Rending Index | Ra>95              |
| Beam Angle          | 15°/24°/30°        |
| Luminous Flux       | 100lm at 3000K     |
| cut-out             | Ø30MM              |
| Driver              | ELP03SS1           |
| Power Factor ( PF ) | ≥0.50              |
| Input               | AC100-240V 50-60Hz |
| Output              | DC 700mA 2.5-4V    |
| Class               | П                  |
| IP Degree           | IP20               |
| Inner Box           | 7X7X5cm            |
| Carton Size         | 37X30X32cm         |
| QTY/CTN             | 80PCS/CTN          |
| Net Weight          | 0.1KG/PCS          |