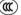

150 SI1            |
| Power Factor (PF)   | ≥0.50                   |
| Input               | AC220-240V 50-60Hz      |
| Output              | DC150mA 36V             |
| Class               | П                       |
| IP Degree           | IP20                    |
| Inner Box           | 7X7X8.5cm               |
| Carton Size         | 37X30X36cm              |
| QTY/CTN             | 80PCS/CTN               |
| Net Weight          | 0.16KG/PCS              |

#### Model No.

NDB0406-C

CONTACT US FOR MORE DETAILS

Weblink



**C**€ RoHS





## **Light Distribution**

3000K **24°** 





3000K **36°** 



# Related references **Optional Accessories**



Honeycomb Size: 33×3



Combed Glass Size: 33×3



Woven Glass Size: 33×3

### Related references **LED POWER SUPPLIES**











Constant current power supply Brand: Eaglerise

Triac

0-10V

Dali

# Ledoux

# Related project picture of product family: