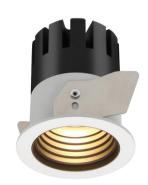

#### **Product Description**

SIRIUS downlight series focus on the minimal appearance, giving stage to the light instead of the fixture. The fixture surface is treated by powder coating, making for a durable color, meeting the stylistic demands of different environments. It offers high anti-glare technology, high lighting efficiency and choice of dimensions and optical angles to fully satisfy all the different lighting effects.