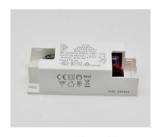

#### **Product Specfication**

| Luminaire Wattage   | 6W                      |
|---------------------|-------------------------|
| Luminaire Color     | □ White ■ Black         |
| Light Source        | Luminus CXM-6           |
| Color Temperature   | 2700K/3000K/4000K/5000K |
| Color Rending Index | Ra>90                   |
| Beam Angle          | 24°/36°                 |
| Luminous Flux       | 320lm at 3000K          |
| cut-out             | Ø50MM                   |
| Driver              | LS-8-150 SI1            |
| Power Factor (PF)   | ≥0.50                   |
| Input               | AC220-240V 50-60Hz      |
| Output              | DC150mA 36V             |
| Class               | П                       |
| IP Degree           | IP20                    |
| Inner Box           | 7X7X8.5cm               |
| Carton Size         | 37X30X36cm              |
| QTY/CTN             | 80PCS/CTN               |
| Net Weight          | 0.16KG/PCS              |

#### Model No.

NDB0406-C

CONTACT US FOR MORE DETAILS

Weblink

**C**€ RoHS