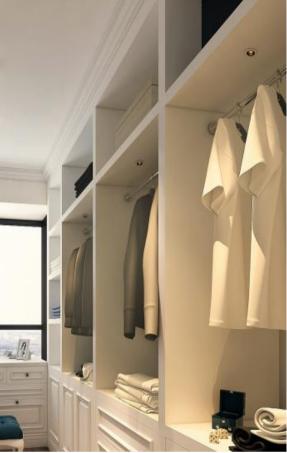

t              | DC150mA 36V             |
| Class               | П                       |
| IP Degree           | IP20                    |
| Inner Box           | 7X7X8.5cm               |
| Carton Size         | 37X30X36cm              |
| QTY/CTN             | 80PCS/CTN               |
| Net Weight          | 0.16KG/PCS              |

#### Model No.

NDB0406-C

CONTACT US FOR MORE DETAILS

Weblink



**C**€ RoHS





## **Light Distribution**

3000K **24°** 





3000K **36°** 



# Related references **Optional Accessories**



Honeycomb Size: 33×3



Combed Glass Size: 33×3



Woven Glass Size: 33×3

### Related references **LED POWER SUPPLIES**











Constant current power supply Brand: Eaglerise

Triac

0-10V

Dali

# Ledoux

# Related project picture of product family: