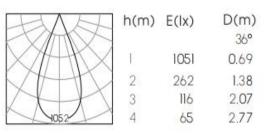

|
| Beam Angle          | 24°/36°                 |
| Luminous Flux       | 320lm at 3000K          |
| cut-out             | Ø50MM                   |
| Driver              | LS-8-150 SI1            |
| Power Factor (PF)   | ≥0.50                   |
| Input               | AC220-240V 50-60Hz      |
| Output              | DC150mA 36V             |
| Class               | П                       |
| IP Degree           | IP20                    |
| Inner Box           | 7X7X8.5cm               |
| Carton Size         | 37X30X36cm              |
| QTY/CTN             | 80PCS/CTN               |
| Net Weight          | 0.16KG/PCS              |

#### Model No.

NDB0406-C

CONTACT US FOR MORE DETAILS

Weblink



**C**€ RoHS





## **Light Distribution**

3000K **24°** 





3000K **36°** 



# Related references **Optional Accessories**



Honeycomb Size: 33×3



Combed Glass Size: 33×3



Woven Glass Size: 33×3

### Related references **LED POWER SUPPLIES**











Constant current power supply Brand: Eaglerise

Triac

0-10V

Dali

# Ledoux

# Related project picture of product family: