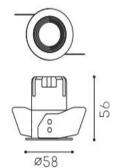

#### **Product Specfication**

| Luminaire Wattage   | 6W                      |
|---------------------|-------------------------|
| Luminaire Color     | □ White ■ Black         |
| Light Source        | Luminus CXM-6           |
| Color Temperature   | 2700K/3000K/4000K/5000K |
| Color Rending Index | Ra>90                   |
| Beam Angle          | 24°/36°                 |
| Luminous Flux       | 320lm at 3000K          |
| cut-out             | Ø50MM                   |
| Driver              | LS-8-150 SI1            |
| Power Factor (PF)   | ≥0.50                   |
| Input               | AC220-240V 50-60Hz      |
| Output              | DC150mA 36V             |
| Class               | П                       |
| IP Degree           | IP20                    |
| Inner Box           | 7X7X8.5cm               |
| Carton Size         | 37X30X36cm              |
| QTY/CTN             | 80PCS/CTN               |
| Net Weight          | 0.16KG/PCS              |