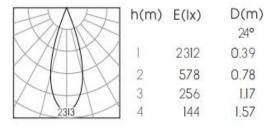

0                   |
| Beam Angle          | 24°/36°                 |
| Luminous Flux       | 320lm at 3000K          |
| cut-out             | Ø50MM                   |
| Driver              | LS-8-150 SI1            |
| Power Factor (PF)   | ≥0.50                   |
| Input               | AC220-240V 50-60Hz      |
| Output              | DC150mA 36V             |
| Class               | П                       |
| IP Degree           | IP20                    |
| Inner Box           | 7X7X8.5cm               |
| Carton Size         | 37X30X36cm              |
| QTY/CTN             | 80PCS/CTN               |
| Net Weight          | 0.16KG/PCS              |

#### Model No.

NDB0406-C

CONTACT US FOR MORE DETAILS

Weblink



**C**€ RoHS





## **Light Distribution**

3000K **24°** 





3000K **36°** 



# Related references **Optional Accessories**



Honeycomb Size: 33×3



Combed Glass Size: 33×3



Woven Glass Size: 33×3

### Related references **LED POWER SUPPLIES**











Constant current power supply Brand: Eaglerise

Triac

0-10V

Dali

# Ledoux

# Related project picture of product family: