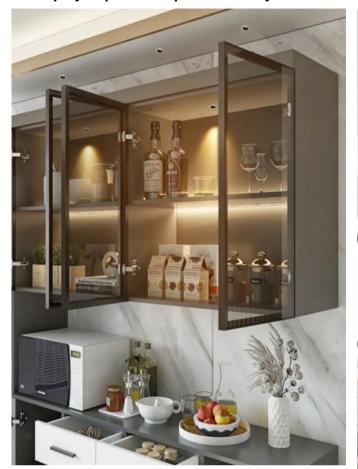

put              | DC150mA 36V             |
| Class               | П                       |
| IP Degree           | IP20                    |
| Inner Box           | 7X7X8.5cm               |
| Carton Size         | 37X30X36cm              |
| QTY/CTN             | 80PCS/CTN               |
| Net Weight          | 0.16KG/PCS              |

#### Model No.

NDB0406-C

CONTACT US FOR MORE DETAILS

Weblink



**C**€ RoHS





## **Light Distribution**

3000K **24°** 





3000K **36°** 



# Related references **Optional Accessories**



Honeycomb Size: 33×3



Combed Glass Size: 33×3



Woven Glass Size: 33×3

### Related references **LED POWER SUPPLIES**











Constant current power supply Brand: Eaglerise

Triac

0-10V

Dali

# Ledoux

# Related project picture of product family: