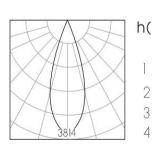

6           |
| Color Temperature   | 2700K/3000K/4000K/5000K |
| Color Rending Index | Ra>90                   |
| Beam Angle          | 24°/36°                 |
| Luminous Flux       | 710 lm at 3000K         |
| cut-out             | Ø50MM                   |
| Driver              | Eaglerise LS-12-250 SI3 |
| Power Factor ( PF ) | ≥0.50                   |
| Input               | AC220-240V 50-60Hz      |
| Output              | DC250mA 30-42V          |
| Class               | П                       |
| IP Degree           | IP20                    |
| Inner Box           | 7X7X8.5cm               |
| Carton Size         | 37X30X36cm              |
| QTY/CTN             | 80PCS/CTN               |
| Net Weight          | 0.16KG/PCS              |







#### **Light Distribution**



#### 3000K **24**°



#### 3000K **36**°



4

#### www.ledouxlight.com

## Ledoux

### Related references Optional Accessories





Honeycomb Size: 33×3

Combed Glass Size: 33×3



Woven Glass Size: 33×3

### Related references LED POWER SUPPLIES



Constant current power supply

Triac

0-10V

Dali

# Ledoux

### Related project picture of product family: