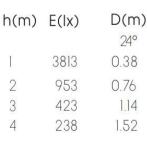

Temperature   | 2700K/3000K/4000K/5000K |
| Color Rending Index | Ra>90                   |
| Beam Angle          | 24°/36°                 |
| Luminous Flux       | 710 lm at 3000K         |
| cut-out             | Ø50MM                   |
| Driver              | Eaglerise LS-12-250 SI3 |
| Power Factor ( PF ) | ≥0.50                   |
| Input               | AC220-240V 50-60Hz      |
| Output              | DC250mA 30-42V          |
| Class               | П                       |
| IP Degree           | IP20                    |
| Inner Box           | 7X7X8.5cm               |
| Carton Size         | 37X30X36cm              |
| QTY/CTN             | 80PCS/CTN               |
| Net Weight          | 0.16KG/PCS              |







#### **Light Distribution**



#### 3000K **24**°



#### 3000K **36**°



4

#### www.ledouxlight.com

## Ledoux

### Related references Optional Accessories





Honeycomb Size: 33×3

Combed Glass Size: 33×3



Woven Glass Size: 33×3

### Related references LED POWER SUPPLIES



Constant current power supply

Triac

0-10V

Dali

# Ledoux

### Related project picture of product family: