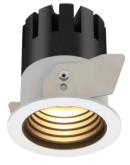

#### **Product Description**

SIRIUS downlight series focus on the minimal appearance, giving stage to the light instead of the fixture. The fixture surface is treated by powder coating, making for a durable color, meeting the stylistic demands of different environments. It offers high anti-glare technology, high lighting efficiency and choice of dimensions and optical angles to fully satisfy all the different lighting effects.