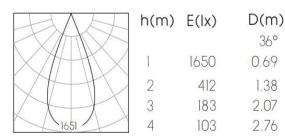

3000K/4000K/5000K |
| Color Rending Index | Ra>90                   |
| Beam Angle          | 24°/36°                 |
| Luminous Flux       | 710 lm at 3000K         |
| cut-out             | Ø50MM                   |
| Driver              | Eaglerise LS-12-250 SI3 |
| Power Factor ( PF ) | ≥0.50                   |
| Input               | AC220-240V 50-60Hz      |
| Output              | DC250mA 30-42V          |
| Class               | П                       |
| IP Degree           | IP20                    |
| Inner Box           | 7X7X8.5cm               |
| Carton Size         | 37X30X36cm              |
| QTY/CTN             | 80PCS/CTN               |
| Net Weight          | 0.16KG/PCS              |







#### **Light Distribution**



#### 3000K **24**°



#### 3000K **36**°



4

#### www.ledouxlight.com

## Ledoux

### Related references Optional Accessories





Honeycomb Size: 33×3

Combed Glass Size: 33×3



Woven Glass Size: 33×3

### Related references LED POWER SUPPLIES



Constant current power supply

Triac

0-10V

Dali

# Ledoux

### Related project picture of product family: