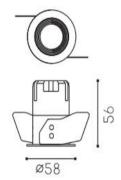

#### **Product Specfication**

| Luminaire Wattage   | 10W                     |
|---------------------|-------------------------|
| Luminaire Color     | U White Black           |
| Light Source        | Luminus CXM-6           |
| Color Temperature   | 2700K/3000K/4000K/5000K |
| Color Rending Index | Ra>90                   |
| Beam Angle          | 24°/36°                 |
| Luminous Flux       | 710 lm at 3000K         |
| cut-out             | Ø50MM                   |
| Driver              | Eaglerise LS-12-250 SI3 |
| Power Factor ( PF ) | ≥0.50                   |
| Input               | AC220-240V 50-60Hz      |
| Output              | DC250mA 30-42V          |
| Class               | П                       |
| IP Degree           | IP20                    |
| Inner Box           | 7X7X8.5cm               |
| Carton Size         | 37X30X36cm              |
| QTY/CTN             | 80PCS/CTN               |
| Net Weight          | 0.16KG/PCS              |