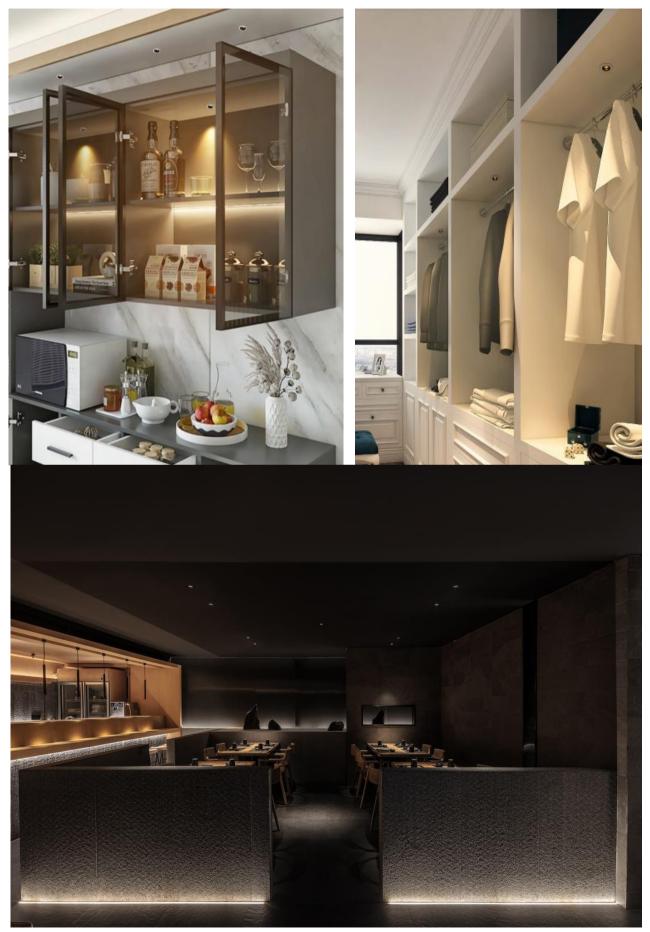

|
| Input               | AC220-240V 50-60Hz      |
| Output              | DC250mA 30-42V          |
| Class               | П                       |
| IP Degree           | IP20                    |
| Inner Box           | 7X7X8.5cm               |
| Carton Size         | 37X30X36cm              |
| QTY/CTN             | 80PCS/CTN               |
| Net Weight          | 0.16KG/PCS              |







#### **Light Distribution**



#### 3000K **24**°



#### 3000K **36**°



4

#### www.ledouxlight.com

## Ledoux

### Related references Optional Accessories





Honeycomb Size: 33×3

Combed Glass Size: 33×3



Woven Glass Size: 33×3

### Related references LED POWER SUPPLIES



Constant current power supply

Triac

0-10V

Dali

# Ledoux

### Related project picture of product family: