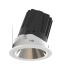

e of the state of the installation of the state of the state of the state of the state of the installation of the state of the installation of the state of the installation of the state of the

Product Specfication

Output Class

10W

 Lumbaik Wortsge
 10W

 Lumbaik Color
 MMN = MSA

 Lumbaik Color
 Hannurfits HAAG07

 Logit Saura
 Pannurfits HAAG07

 Color Rending body
 Rasis

 Gold Rending body
 Rasis

 Baim Angle
 15/24/16/367

 Lumbaok Ras
 Color Rending body

 Lumbaok Ras
 Color Rending body

 Color Rending body
 Color Rending body

 Lumbaok Ras
 Color Ren

Power Factor ( PF ) 20.50 Input AC220-240V 50-60Hz

 Class
 II

 P Degree
 IF20

 inver Box
 100.007/cm

 Cators Size
 4220200cm

 QTVCTN
 48FCsCTN

 Net Weight
 0.18KG,PCS

DC 250mA 36V п

Product Data Sheet

Model No. DSA2010-C







## Ledoux

Light Distribution



## Related references LED POWER SUPPLIES









Ledoux

Related project