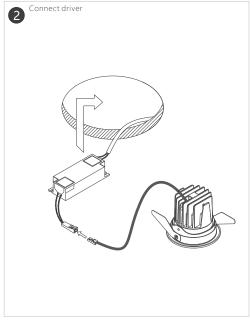

hen using the product, please pay attention to the rated voltage and current as marked on the product label (Overload could cause electrical fire, physical injury and product damage).
- [4] Please select and use correct cable with higher rated voltage and current than the parameter marked on the product label.
- [5] Please read this manual carefully before installing and using the product, and installation shall be done by professionals or technical (Failure to follow these instructions may lead to fire, serious physicalinjury or product damage).
- [6] Please turn off the power before any operation.
- [7] Improper repair procedures or modification may lead to electrical shock or other bad res.ults
- [8] If replacing parts, please use the replacement parts specified by manufacture only.