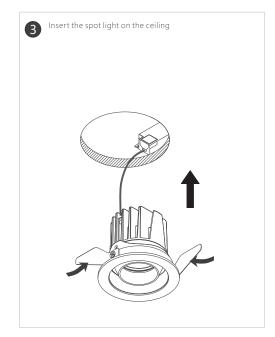

n using the product, please pay attention to the rated voltage and current as marked on the product label (Overload could cause electrical fire, physical injury and product damage).
- [4] Please select and use correct cable with higher rated voltage and current than the parameter marked on the product label.
- [5] Please read this manual carefully before installing and using the product, and installation shall be done by professionals or technical (Failure to follow these instructions may lead to fire, serious physicalinjury or product damage).
- [6] Please turn off the power before any operation.
- [7] Improper repair procedures or modification may lead to electrical shock or other bad res.ults
- [8] If replacing parts, please use the replacement parts specified by manufacture only.