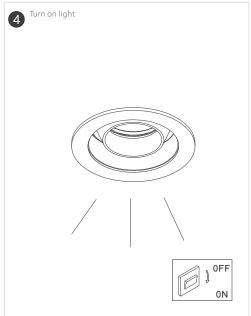

using the product, please pay attention to the rated voltage and current as marked on the product label (Overload could cause electrical fire, physical injury and product damage).
- [4] Please select and use correct cable with higher rated voltage and current than the parameter marked on the product label.
- [5] Please read this manual carefully before installing and using the product, and installation shall be done by professionals or technical (Failure to follow these instructions may lead to fire, serious physicalinjury or product damage).
- [6] Please turn off the power before any operation.
- [7] Improper repair procedures or modification may lead to electrical shock or other bad res.ults
- [8] If replacing parts, please use the replacement parts specified by manufacture only.