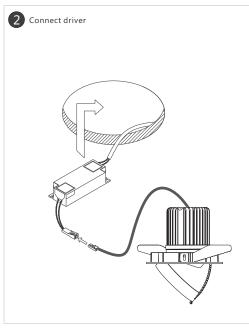

product, please pay attention to the rated voltage and current as marked on the product label (Overload could cause electrical fire, physical injury and product damage)
- [4] Please select and use correct cable with higher rated voltage and current than the parameter marked on the product label.
- [5] Please read this manual carefully before installing and using the product, and installation shall be done by professionals or technical (Failure to follow these instructions may lead to fire, serious physicalinjury or product damage).
- [6] Please turn off the power before any operation.
- [7] Improper repair procedures or modification may lead to electrical shock or other bad res.ults
- $[8] \;\; \mbox{If replacing parts, please use the replacement parts specified by manufacture only .$