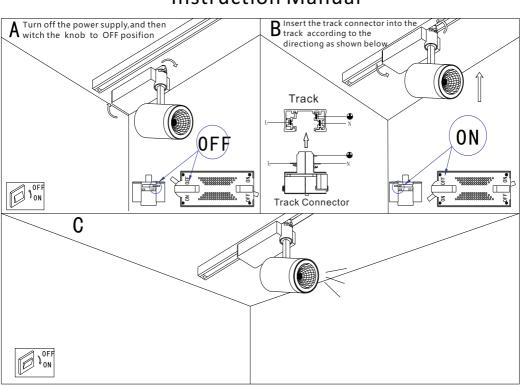

## Instruction Manual

Important Safety Instruction:

Please read the following safety instructions carefully and keep this manual for future reference.

- 1. Intended for indoor use only
- 2. Do not use the product near water or in damp place, and never spray any liquid onto the product.
- 3. When using the product, please pay attention to the rated voltage and current as marked on the product label (Overload could cause electrical fire, physical injury and product damage).
- 4. Please select and use correct cable with higher rated voltage and current than the parameter marked on the product label.
- 5. Please read this manual carefully before installing and using the product, and installation shall be done by professionals or technical (Failure to follow these instructions may lead to fire, serious physical injury or product damage).
- 6. Please turn off the power before any operation.
- 7. Improper repair procedures or modification may lead to electrical shock or other bad results
- 8. If replacing parts, please use the replacement parts specified by manufacture only.