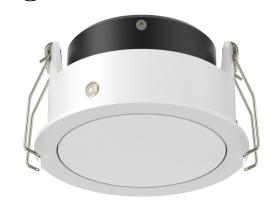

## **Product Specfication**

| Luminaire Wattage    | 6W                          |
|----------------------|-----------------------------|
| Luminaire Color      | □ White ■ Black             |
| Light Source         | Osram                       |
| Color Temperature    | 2700K/3000K/4000K/5000K     |
| Color Rending Index  | Ra≥90                       |
| Beam Angle           | 80°                         |
| Luminous Flux        | 424lm at 3000K              |
| cut-out              | ∅75                         |
| Driver               | LS-8-150 SI1                |
| Power Factor (PF)    | ≥0.50                       |
| Input                | AC220-240V 50-60Hz          |
| Output               | DC150mA 36V                 |
| Class                | Class II                    |
| IP Degree            | IP20                        |
| Inner Box            | 13X13X8cm                   |
| Carton Size          | 41X28X26cm                  |
| QTY/CTN              | 18PCS/CTN                   |
| Net Weight           | 0.16KG/PCS                  |
| LED POWER SUPPLIES   | Triac\0-10V\Dali            |
| Optional Accessories | Honeycomb\Woven Glass\Combe |

## Model No. DSF2206-C

CONTACT US FOR MORE DETAILS

((() C ROHS