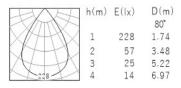

s Flux        | 424lm at 3000K              |
| cut-out              | ∅75                         |
| Driver               | LS-8-150 SI1                |
| Power Factor (PF)    | ≥0.50                       |
| Input                | AC220-240V 50-60Hz          |
| Output               | DC150mA 36V                 |
| Class                | Class II                    |
| IP Degree            | IP20                        |
| Inner Box            | 13X13X8cm                   |
| Carton Size          | 41X28X26cm                  |
| QTY/CTN              | 18PCS/CTN                   |
| Net Weight           | 0.16KG/PCS                  |
| LED POWER SUPPLIES   | Triac\0-10V\Dali            |
| Optional Accessories | Honeycomb\Woven Glass\Combe |

## **Light Distribution**

3000K 80°



## Model No. DSF2206-C

CONTACT US FOR MORE DETAILS

((() C ROHS