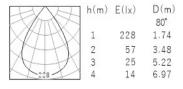

|
| Luminous Flux        | 424lm at 3000K             |
| cut-out              | ø <b>7</b> 5               |
| Driver               | LS-8-150 SI1               |
| Power Factor (PF)    | ≥0.50                      |
| Input                | AC220-240V 50-60Hz         |
| Output               | DC150mA 36V                |
| Class                | Class II                   |
| IP Degree            | IP20                       |
| Inner Box            | 10X10X7cm                  |
| Carton Size          | 42X32X30cm                 |
| QTY/CTN              | 48PCS/CTN                  |
| Net Weight           | 0.17KG/PCS                 |
| LED POWER SUPPLIES   | Triac\0-10V\Dali           |
| Optional Accessories | Honeycomb\Woven Glass\Comb |

## **Light Distribution**

3000K 80°



## Model No.

**DSF2206-N** 

Weblink

CONTACT US FOR MORE DETAILS

**C** € RoHS