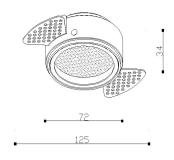

## **Product Specfication**

| Luminaire Wattage    | 6W                         |
|----------------------|----------------------------|
| Luminaire Color      | □ White ■ Black            |
| Light Source         | Osram                      |
| Color Temperature    | 2700K/3000K/4000K/5000K    |
| Color Rending Index  | Ra≥90                      |
| Beam Angle           | 80°                        |
| Luminous Flux        | 424lm at 3000K             |
| cut-out              | ø <b>7</b> 5               |
| Driver               | LS-8-150 SI1               |
| Power Factor (PF)    | ≥0.50                      |
| Input                | AC220-240V 50-60Hz         |
| Output               | DC150mA 36V                |
| Class                | Class II                   |
| IP Degree            | IP20                       |
| Inner Box            | 10X10X7cm                  |
| Carton Size          | 42X32X30cm                 |
| QTY/CTN              | 48PCS/CTN                  |
| Net Weight           | 0.17KG/PCS                 |
| LED POWER SUPPLIES   | Triac\0-10V\Dali           |
| Optional Accessories | Honeycomb\Woven Glass\Comb |