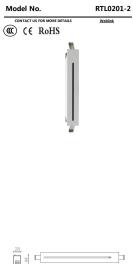

## Product Description

LED Step Lights are designed for wall or step integration and offers various design possibilities in an architectural illumination. These elegant step lights have a sleek and clean look for indoor environment. It includes aluminum housing and mounting sleeve for easy installation.

| auminum nousing and mounting sieev       | e for easy installation. |
|------------------------------------------|--------------------------|
| Product Specfication                     |                          |
| Luminaire Wattage                        | 2W                       |
| Luminaire Color                          | White Black              |
| Light Source                             | LUMINUS                  |
| Color Temperature                        | 2700K/3000/4000K/6000K   |
| Color Rending Index                      | Ra≥95                    |
| Luminous Flux                            | 21lm/3000K               |
| cut-out                                  | 195*30mm                 |
| Driver                                   | ELP03SS1                 |
| Power Factor ( PF )                      | ≥0.50                    |
| Input                                    | AC100-240V               |
| Output                                   | DC700mA 3.05V            |
| Class                                    | CLASS III                |
| IP Degree                                | IP20                     |
| Inner Box                                | 34.5X8X6.5cm             |
| Carton Size                              | 42X36X28cm               |
| QTY/CTN                                  | 20PCS/CTN                |
| Net Weight                               | 0.6KG/PCS                |
| Related references<br>LED POWER SUPPLIES |                          |