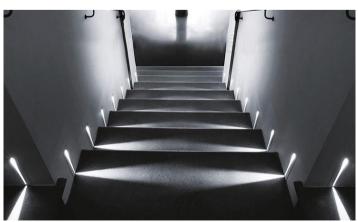

| ≥0.50                    |
| Input                                    | AC100-240V               |
| Output                                   | DC700mA 3.05V            |
| Class                                    | CLASS III                |
| IP Degree                                | IP20                     |
| Inner Box                                | 34.5X8X6.5cm             |
| Carton Size                              | 42X36X28cm               |
| QTY/CTN                                  | 20PCS/CTN                |
| Net Weight                               | 0.6KG/PCS                |
| Related references<br>LED POWER SUPPLIES |                          |





A who ace



0-10V

## Ledoux

Related project

Dali

## Related project picture of product family:



Triac