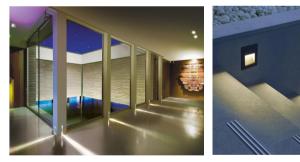

| ≥0.50                    |
| Input                                    | AC100-240V               |
| Output                                   | DC700mA 3.05V            |
| Class                                    | CLASS III                |
| IP Degree                                | IP20                     |
| Inner Box                                | 34.5X8X6.5cm             |
| Carton Size                              | 42X36X28cm               |
| QTY/CTN                                  | 20PCS/CTN                |
| Net Weight                               | 0.6KG/PCS                |
| Related references<br>LED POWER SUPPLIES |                          |





A who ace



0-10V

## Ledoux

Related project

Dali

## Related project picture of product family:



Triac