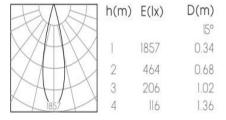

|
| Beam Angle          | 15°/24°/36°             |
| Luminous Flux       | 420 lm at 3000K         |
| Driver              | LN7W150(裸板)             |
| Power Factor (PF)   | ≥0.5                    |
| Input               | AC200-240V 50/60Hz      |
| Output              | DC150mA 30-40V          |
| Class               | Class I                 |
| IP Degree           | IP20                    |
| Adaptor             | One Phase/Three Phase   |
| Inner Box           | 12*12*7 (CM)            |
| Carton Size         | 50*26*23 (CM)           |
| QTY/CTN             | 24PCS/CTN               |
| Net Weight          | 0.32KG/PCS              |

## Model No.

TSU2106-C

CONTACT US FOR MORE DETAILS

Weblink



**C**€ RoHS





## **Light Distribution**

3000K 15° 3000K 24° 3000K **60°**