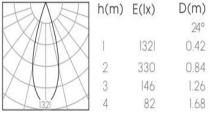

|
| Beam Angle          | 15°/24°/36°             |
| Luminous Flux       | 420 lm at 3000K         |
| Driver              | LN7W150(裸板)             |
| Power Factor (PF)   | ≥0.5                    |
| Input               | AC200-240V 50/60Hz      |
| Output              | DC150mA 30-40V          |
| Class               | Class I                 |
| IP Degree           | IP20                    |
| Adaptor             | One Phase/Three Phase   |
| Inner Box           | 12*12*7 (CM)            |
| Carton Size         | 50*26*23 (CM)           |
| QTY/CTN             | 24PCS/CTN               |
| Net Weight          | 0.32KG/PCS              |

## Model No.

TSU2106-C

CONTACT US FOR MORE DETAILS

Weblink



**C**€ RoHS





## **Light Distribution**

3000K 15° 3000K 24° 3000K **60°**