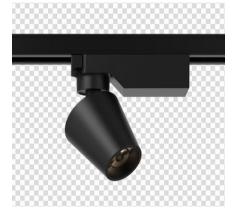

## **Product Description**

Eos track spot light is featured by housing as heatsink. This not only makes its simple modern appearance also guarantee LED lifespan and lighting output. Also hidden light source makes healthy and comfortable lights. for small space and high end club museum hotel gallery and etc. Together with inner ring of optional colors the fitting becomes fresh and attractive. Simple slim housing makes it applicable museum,hotel,gallery and etc. Together with inner ring of optional colors the fitting becomes fresh and attractive.