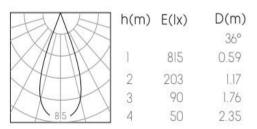

| Beam Angle          | 15°/24°/36°             |
| Luminous Flux       | 420 lm at 3000K         |
| Driver              | LN7W150(裸板)             |
| Power Factor (PF)   | ≥0.5                    |
| Input               | AC200-240V 50/60Hz      |
| Output              | DC150mA 30-40V          |
| Class               | Class I                 |
| IP Degree           | IP20                    |
| Adaptor             | One Phase/Three Phase   |
| Inner Box           | 12*12*7 (CM)            |
| Carton Size         | 50*26*23 (CM)           |
| QTY/CTN             | 24PCS/CTN               |
| Net Weight          | 0.32KG/PCS              |

## Model No.

TSU2106-C

CONTACT US FOR MORE DETAILS

Weblink



**C**€ RoHS





## **Light Distribution**

3000K 15° 3000K 24° 3000K **60°**