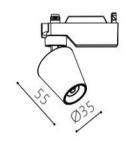

## **Product Specfication**

| Luminaire Wattage   | 6W                      |
|---------------------|-------------------------|
| Luminaire Color     | □ White ■ Black         |
| Light Source        | LUMINUS CXM-9           |
| Color Temperature   | 2700K/3000K/4000K/5000K |
| Color Rending Index | Ra≥90                   |
| Beam Angle          | 15°/24°/36°             |
| Luminous Flux       | 420 lm at 3000K         |
| Driver              | LN7W150(裸板)             |
| Power Factor (PF)   | ≥0.5                    |
| Input               | AC200-240V 50/60Hz      |
| Output              | DC150mA 30-40V          |
| Class               | Class I                 |
| IP Degree           | IP20                    |
| Adaptor             | One Phase/Three Phase   |
| Inner Box           | 12*12*7 (CM)            |
| Carton Size         | 50*26*23 (CM)           |
| QTY/CTN             | 24PCS/CTN               |
| Net Weight          | 0.32KG/PCS              |