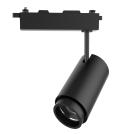

### **Product Description**

The Union is combining elegance and flexibility. It's available in track or ceiling surfa: e mounted version. Featuring with deep baffle and achieving a high level of visual comfort. The upper and lower body can be moved and angled in a very dynamic and fluid away. Also the fitting is rotating by 360° flexible for multiple installaton requirements. Innovative thermal design to incorporate pure aluminum body as heatsink and air convection cooling guarantees LED's stable performance and long lifespan.

#### Model No.

TSU3015-C

CONTACT US FOR MORE DETAILS