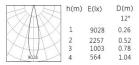

r Temperature     | 2700K/3000K/4000K  |  |
| Color Rending Index   | Ra≥90              |  |
| Beam Angle            | D55调焦              |  |
| Luminous Flux         | 949lm at 3000K     |  |
| Driver                | LN-L086 15W        |  |
| Power Factor (PF)     | ≥0.50              |  |
| Input                 | AC200-240V 50-60Hz |  |
| Output                | DC350mA 30-42V     |  |
| Class                 | Class I            |  |
| IP Degree             | IP20               |  |
| Inner Box             | 20*20*8cm          |  |
| Carton Size           | 42*21.5*26cm       |  |
| QTY/CTN               | 6PCS/CTN           |  |
| Net Weight            | 0.60KG/PCS         |  |

#### Model No.

TSU3015-C

CONTACT US FOR MORE DETAILS







## **Light Distribution**

3000K **12°** 



### 3000K **55°**

| HANK     | h(m) | E(Ix) | D(m) |
|----------|------|-------|------|
|          |      |       | 55°  |
| $\times$ | 1    | 1892  | 0.81 |
| KXH-HK)  | 2    | 473   | 1.62 |
|          | 3    | 210   | 2.43 |
| 1892     | 4    | 118   | 3.24 |





# Related references **LED POWER SUPPLIES**





Constant current power supply

Triac

0-10V

Dali