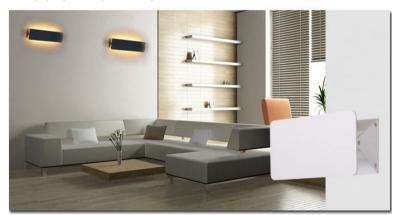

ading light for living room, hotel, restaurant and etc to make indoor atmosphere more comfortable and perfect.

White Black

3000K/4000K/5000K

102lm/3000K

3W

SMD

Ra≥90

ELP03SS

≥0.50

CLASS I

IP20

12X9.5X18cm

50X30X38cm

24PCS/CTN

0.3KG/PCS

Triac

AC100-240V DC350mA 6-12V

| Model No.                   | WRA0103-1 |
|-----------------------------|-----------|
| CONTACT US FOR MORE DETAILS |           |
| ( CE RoHS                   |           |
| 0                           |           |
|                             |           |
|                             |           |
|                             |           |





## Related references LED POWER SUPPLIES



Constant current power supply

0-10V

Dali Related project

## Ledoux

Related project picture of product family: