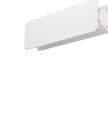

Wall light series is a simple, minimalistic wall design for indirect LED illumination with adjustable function. It is available in 3W/6W/12V/12W/12W and can be used as beside light, bedroom light, reading light for living room, hotel, restaurant and etc to make indoor atmosphere more comfortable and perfect.

White Black

3000K/4000K/5000K

102lm/3000K

3W

SMD

Ra≥90

ELP03SS

≥0.50