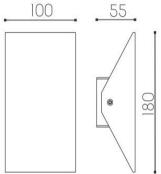

## **Product Specfication**

| Luminaire Wattage   | 6W                      |
|---------------------|-------------------------|
| Luminaire Color     | □ White ■ Black         |
| Light Source        | LUMINUS                 |
| Color Temperature   | 2700K/3000K/4000K/5000K |
| Color Rending Index | Ra>90                   |
| Luminous Flux       | 440lm at 3000K          |
| Driver              | LD6W150                 |
| Power Factor (PF)   | ≥0.50                   |
| Input               | AC100-240V 50-60Hz      |
| Output              | DC 150mA 35V            |
| Class               | Class I                 |
| IP Degree           | IP20                    |
| Inner Box           | 19.5X12X6cm             |
| Carton Size         | 41X38X32cm              |
| QTY/CTN             | 30PCS/CTN               |
| Net Weight          | 0.42KG/PCS              |