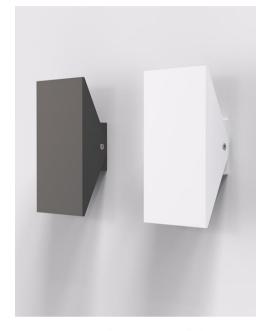

## **Product Description**

This wall light series is a simple minimalistic design for indirect LED illumination with adjustable function.

It is just like a switch on the wall after installation. Up and down adjustable free for different lighting shapes. White and black color optional.

## **Product Specfication**

| Luminaire Wattage   | 6W                      |
|---------------------|-------------------------|
| Luminaire Color     | □ White ■ Black         |
| Light Source        | LUMINUS                 |
| Color Temperature   | 2700K/3000K/4000K/5000K |
| Color Rending Index | Ra>90                   |
| Luminous Flux       | 440lm at 3000K          |
| Driver              | LD6W150                 |
| Power Factor (PF)   | ≥0.50                   |
| Input               | AC100-240V 50-60Hz      |
| Output              | DC 150mA 35V            |
| Class               | Class I                 |
| IP Degree           | IP20                    |
| Inner Box           | 19.5X12X6cm             |
| Carton Size         | 41X38X32cm              |
| QTY/CTN             | 30PCS/CTN               |
| Net Weight          | 0.42KG/PCS              |