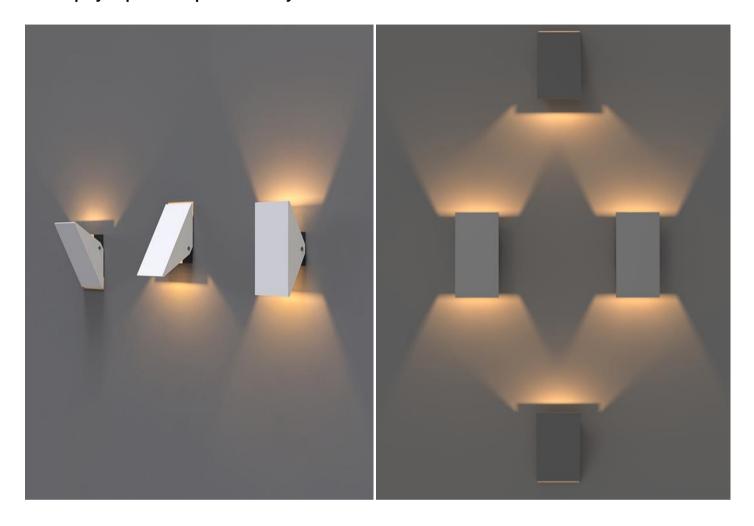

## **Product Description**

This wall light series is a simple minimalistic design for indirect LED illumination with adjustable function.

It is just like a switch on the wall after installation. Up and down adjustable free for different lighting shapes. White and black color optional.